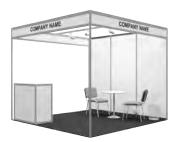

#### Shell Scheme Stand:

US\$ 450/Sq.m [min. 9 sq.m] Every 9 sq.m Shell Scheme stand includes 1 table, 2 chairs, 1counter, 3 spot lights, one 13 Amp socket, carpeting, white panels of Octanorm system, Fascia with company name.