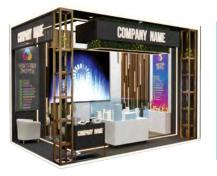

#### Space Only Stand: US\$ 400/Sq.m [min. 24 sq.m]

Ideal for constructing a customized stand design reflecting your market position. For stand design and construction please contact our contracting division.